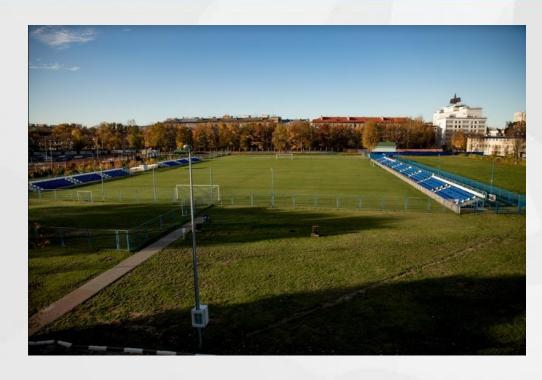

#### **Olympic Sports Complex**

**Sports:** Archery, Beach Soccer

**Construction Status:** *Archery* — existing football pitch will be used as the competition venue; *Beach Soccer* — new pitch with permanent seating will be constructed by June 2018 in the designated area

Capacity: 500 seats (archery); 1 500 seats (beach soccer)

Distance from Athletes Village: 12 km

Travel time: 25-35 minutes