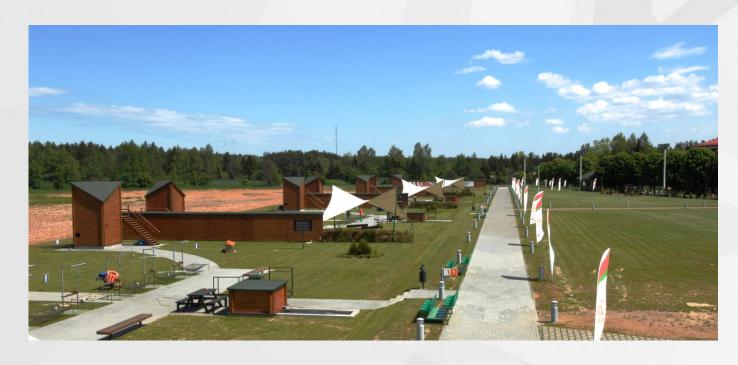

#### **Shooting Centre**

**Sports:** Shooting (Rifle & Pistol)

Construction Status: permanent – under construction,

scheduled to be completed in September 2018

Capacity: 250 seats

Distance from Athletes Village: 21,5 / 31 km

Travel time: 30-40 minutes