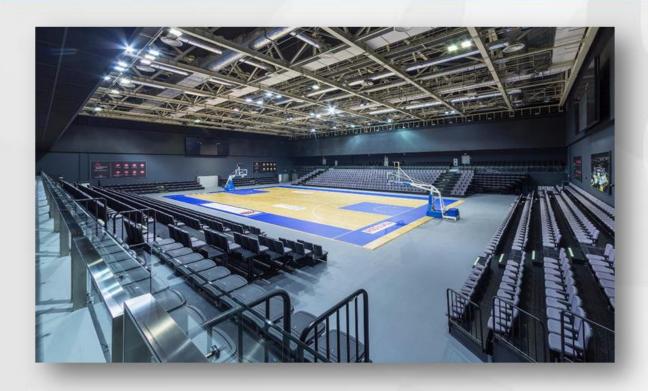

#### **PALOVA Arena**

**Sport:** 3X3 Basketball

**Construction Status**: permanent – complete, refurbishment

scheduled to be finished by December 31, 2018

Capacity: 1 000 seats

Distance from Athletes Village: 9,2 km

Travel time: 25-35 minutes