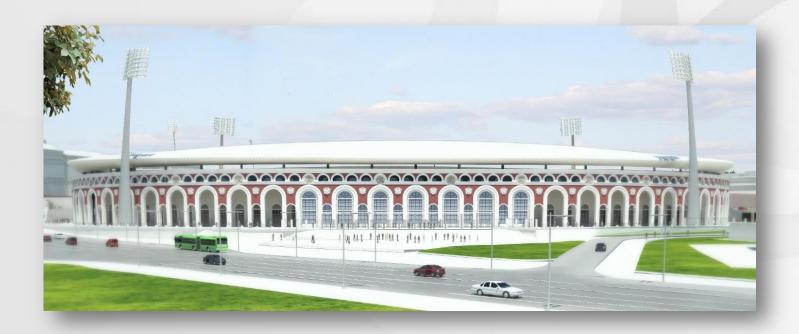

#### **DINAMO Stadium**

#### **Opening & Closing Ceremonies**

**Sport:** Athletics

Construction Status: permanent – scheduled to be completed

by June 21, 2018

Capacity: 22 000 seats

Distance from Athletes Village: 9 km

Travel time: 18-25 minutes