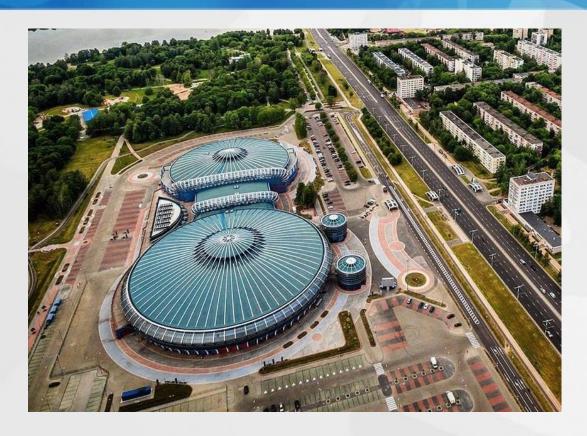

#### **Minsk Arena**

**Sports:** Gymnastics (Acrobatic, Aerobic, Artistic, Rhythmic, Trampoline)

**Construction Status:** permanent – complete, refurbishment scheduled to be finished by December 31, 2018

Capacity: 8 000 seats

Distance from Athletes Village: 11,7 / 21,8 km

Travel time: **18-25 / 23-30 minutes** 

# **Velodrome (Minsk Arena)**

**Sport:** Cycling Track

**Construction Status:** permanent – complete, refurbishment

scheduled to be finished by December 31, 2018

Capacity: 2 000 seats

Distance from Athletes Village: 11,7 / 21,8 km

Travel time: **18-25 / 23-30 minutes** 