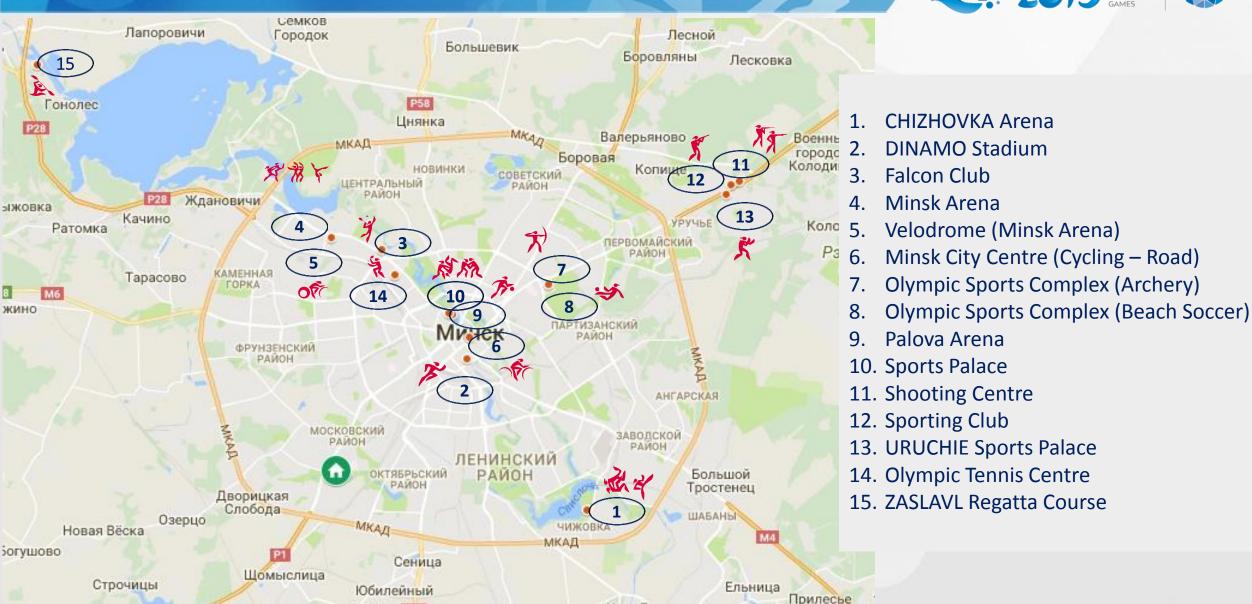

#### **CHIZOVKA Arena**

Валерьяново мкад Копище Ждановичи ПЕРВОМАЙСКИЙ КАМЕННАЯ ГОРКА ICOBO Минск ЗАВОДСКОЙ **ЛЕНИНСКИЙ** РАИОН Большой Тростенец Дворицкая Слобода ШАБАНЫ Озерцо Сеница Щомыслица Ельница Юбилейный

Sports: Judo, Karate

**Construction Status:** permanent – complete,

refurbishment scheduled to be finished

by December 31, 2018

Capacity: 8 800 seats (incl. 43 VIP lounges for 500 seats)

Distance from Athletes Village: 14,3 km

#### **DINAMO Stadium**

#### **Opening & Closing Ceremonies**

**Sport:** Athletics

Construction Status: permanent – scheduled to be completed

by June 21, 2018

Capacity: 22 000 seats

Distance from Athletes Village: 9 km

Travel time: 18-25 minutes

#### **Falcon Club**

**Sport:** Badminton

**Construction Status:** permanent – complete, refurbishment scheduled to be finished by

December 31, 2018

Capacity: 2 000 seats

Distance from Athletes Village: 10,4 km

#### **Minsk Arena**

**Sports:** Gymnastics (Acrobatic, Aerobic, Artistic, Rhythmic, Trampoline)

**Construction Status:** permanent – complete, refurbishment scheduled to be finished by December 31, 2018

# **Velodrome (Minsk Arena)**

**Sport:** Cycling Track

**Construction Status:** permanent – complete, refurbishment

scheduled to be finished by December 31, 2018

Capacity: 2 000 seats

Distance from Athletes Village: 11,7 / 21,8 km

# Minsk City Centre (Cycling - Road)

**Sport:** Cycling – Road

Construction Status: routes are being approved,

overlay planning to start later

**Capacity**: TBD

Distance from Athletes Village

to Start/Finish point: 9 km

#### **Olympic Sports Complex**

**Sports:** Archery, Beach Soccer

**Construction Status:** *Archery* — existing football pitch will be used as the competition venue; *Beach Soccer* — new pitch with permanent seating will be constructed by June 2018 in the designated area

#### **PALOVA Arena**

**Sport:** 3X3 Basketball

**Construction Status**: permanent – complete, refurbishment

scheduled to be finished by December 31, 2018

Capacity: 1 000 seats

Distance from Athletes Village: 9,2 km

#### **Sports Palace**

Цнянка Валерьяново МКАД Копище ЦЕНТРАЛЬНЫЙ Ждановичи ПЕРВОМАЙСКИЙ КАМЕННАЯ Минск ПАРТИЗАНСКИЙ ФРУНЗЕНСКИЙ ЗАВОДСКОЙ РАЙОН ЛЕНИНСКИЙ ОКТЯБРЬСКИЙ РАЙОН Большой Тростенец Дворицкая Слобода Сеница Ельница Юбилейный

**Sports:** Sambo, Wrestling (Greco-Roman, Freestyle, Women) **Construction Status:** permanent – complete, renovation and refurbishment scheduled to be finished by December 31, 2018 **Capacity:** 3 300 seats

#### **Shooting Centre**

**Sports:** Shooting (Rifle & Pistol)

Construction Status: permanent – under construction,

scheduled to be completed in September 2018

Capacity: 250 seats

Distance from Athletes Village: 21,5 / 31 km

# **Sporting Club**

МКАД Валерьяново Боровая Копище А Боровая Копище Район Район Первомайнкий Район Первомайнкий Район В Октяврьский Район В Октявра В Октя

**Sport:** Shooting (Shotgun)

**Construction Status:** permanent – completed, refurbishment

# **URUCHIE Sports Palace**

**Sport:** Boxing

**Construction Status:** permanent – complete, refurbishment

scheduled to be finished by December 31, 2018

Capacity: 3 000 seats

Distance from Athletes Village: 19,6 / 30 km

# **Olympic Tennis Centre**

**Sport:** Table Tennis

**Construction Status:** permanent – complete, refurbishment

scheduled to be finished by December 31, 2018

Capacity: 1000 seats

Distance from Athletes Village: 10 km

#### **ZASLAVL** Regatta Course

Лапоровичи Заславль Боровляны Цнянка Валерьяново новинки Крыжовка Качино Ратомка ПЕРВОМАЙСКИЙ РАЙОН Хатежино ПАРТИЗАНСКИЙ Минск ФБАНЗЕНСКИЙ РАЙОН ЗАВОДСКОЙ РАЙОН Дубенцы Большой Тростенец Google My Maps ЧИЖОВКА

**Sports:** Canoe Sprint

**Construction Status:** permanent – complete, refurbishment

scheduled to be finished by December 31, 2018

Capacity: 1 500 seats

Distance from Athletes Village: 30,4 km

Travel time: 27-37 minutes