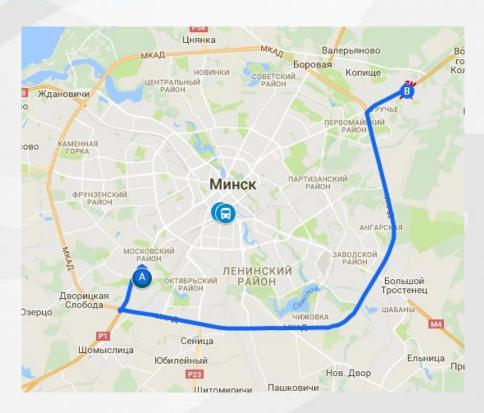

# **URUCHIE Sports Palace**

**Sport:** Boxing

**Construction Status:** permanent – complete, refurbishment

scheduled to be finished by December 31, 2018

Capacity: 3 000 seats

Distance from Athletes Village: 19,6 / 30 km

Travel time: 28-35 minutes