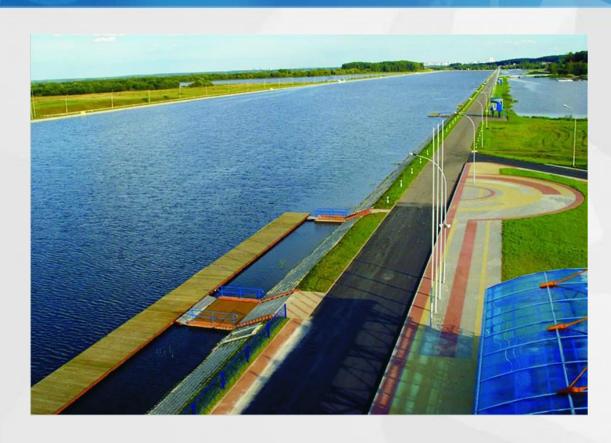

#### **ZASLAVL** Regatta Course

Лапоровичи Заславль Боровляны Цнянка Валерьяново новинки Крыжовка Качино Ратомка ПЕРВОМАЙСКИЙ РАЙОН Хатежино ПАРТИЗАНСКИЙ Минск ФБАНЗЕНСКИЙ РАЙОН ЗАВОДСКОЙ РАЙОН Дубенцы Большой Тростенец Google My Maps ЧИЖОВКА

**Sports:** Canoe Sprint

**Construction Status:** permanent – complete, refurbishment

scheduled to be finished by December 31, 2018

Capacity: 1 500 seats

Distance from Athletes Village: 30,4 km

Travel time: 27-37 minutes