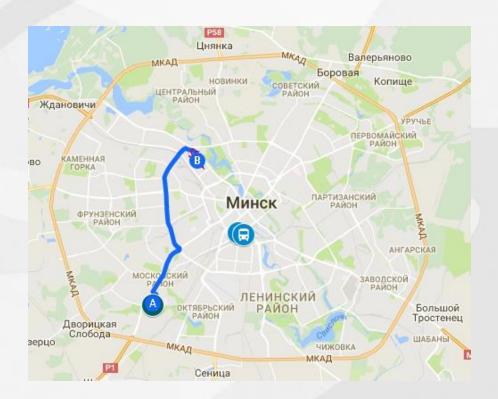

#### **Falcon Club**

**Sport:** Badminton

**Construction Status:** permanent – complete, refurbishment scheduled to be finished by

December 31, 2018

Capacity: 2 000 seats

Distance from Athletes Village: 10,4 km

Travel time: 17-25 minutes