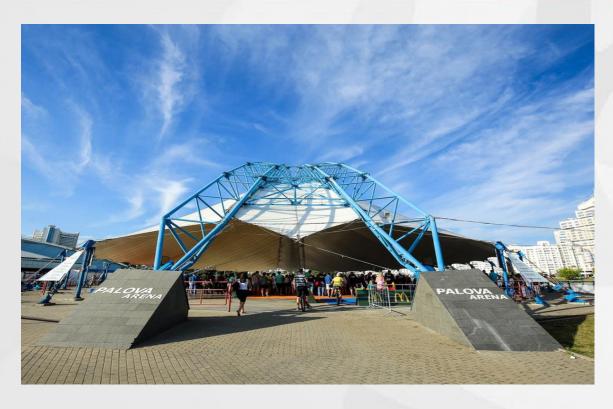

#### **PALOVA Arena**

**Sport:** 3X3 Basketball

**Construction Status**: permanent – complete, refurbishment

scheduled to be finished by December 31, 2018

Capacity: 1 000 seats

Distance from Athletes Village: 9,2 km

Travel time: 25-35 minutes