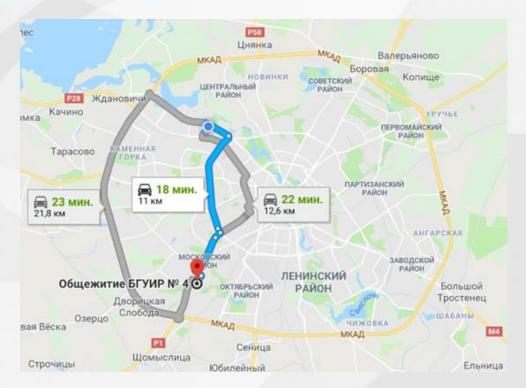

# **Velodrome (Minsk Arena)**

**Sport:** Cycling Track

**Construction Status:** permanent – complete, refurbishment

scheduled to be finished by December 31, 2018

Capacity: 2 000 seats

Distance from Athletes Village: 11,7 / 21,8 km

Travel time: **18-25 / 23-30 minutes** 