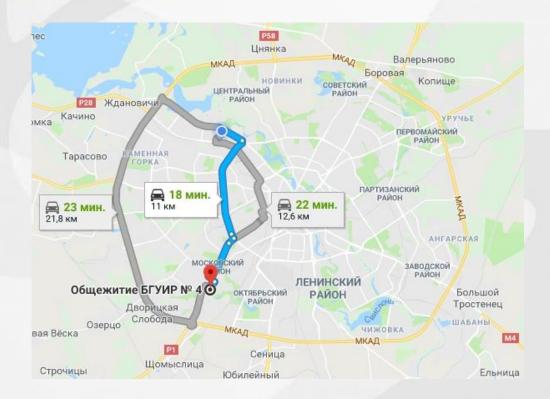

# **Velodrome (Minsk Arena)**

**Sport:** Cycling Track

**Construction Status:** permanent – complete, refurbishment

scheduled to be finished by December 31, 2018

Capacity: 2 000 seats

Distance from Athletes Village: 11,7 / 21,8 km

Travel time: **18-25 / 23-30 minutes** 