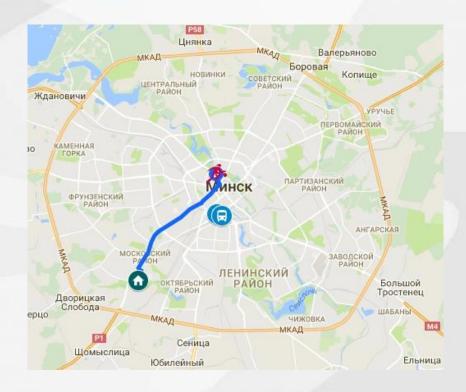

#### **Sports Palace**

Цнянка Валерьяново МКАД Копище ЦЕНТРАЛЬНЫЙ Ждановичи ПЕРВОМАЙСКИЙ КАМЕННАЯ Минск ПАРТИЗАНСКИЙ ФРУНЗЕНСКИЙ ЗАВОДСКОЙ РАЙОН ЛЕНИНСКИЙ ОКТЯБРЬСКИЙ РАЙОН Большой Тростенец Дворицкая Слобода Сеница Ельница Юбилейный

**Sports:** Sambo, Wrestling (Greco-Roman, Freestyle, Women) **Construction Status:** permanent – complete, renovation and refurbishment scheduled to be finished by December 31, 2018 **Capacity:** 3 300 seats

Distance from Athletes Village: 9,2 km

Travel time: 25-35 minutes