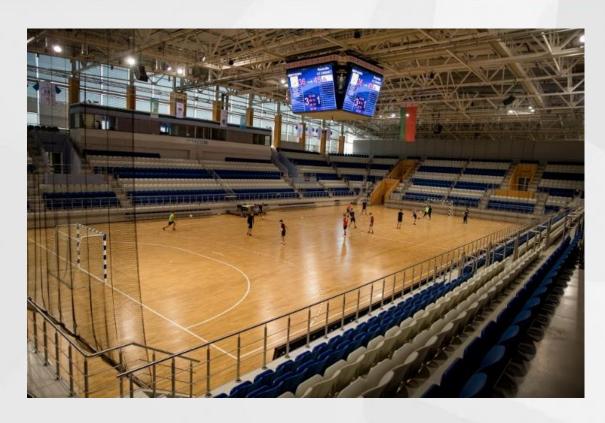

# **URUCHIE Sports Palace**

**Sport:** Boxing

**Construction Status:** permanent – complete, refurbishment

scheduled to be finished by December 31, 2018

Capacity: 3 000 seats

Distance from Athletes Village: 19,6 / 30 km

Travel time: 28-35 minutes